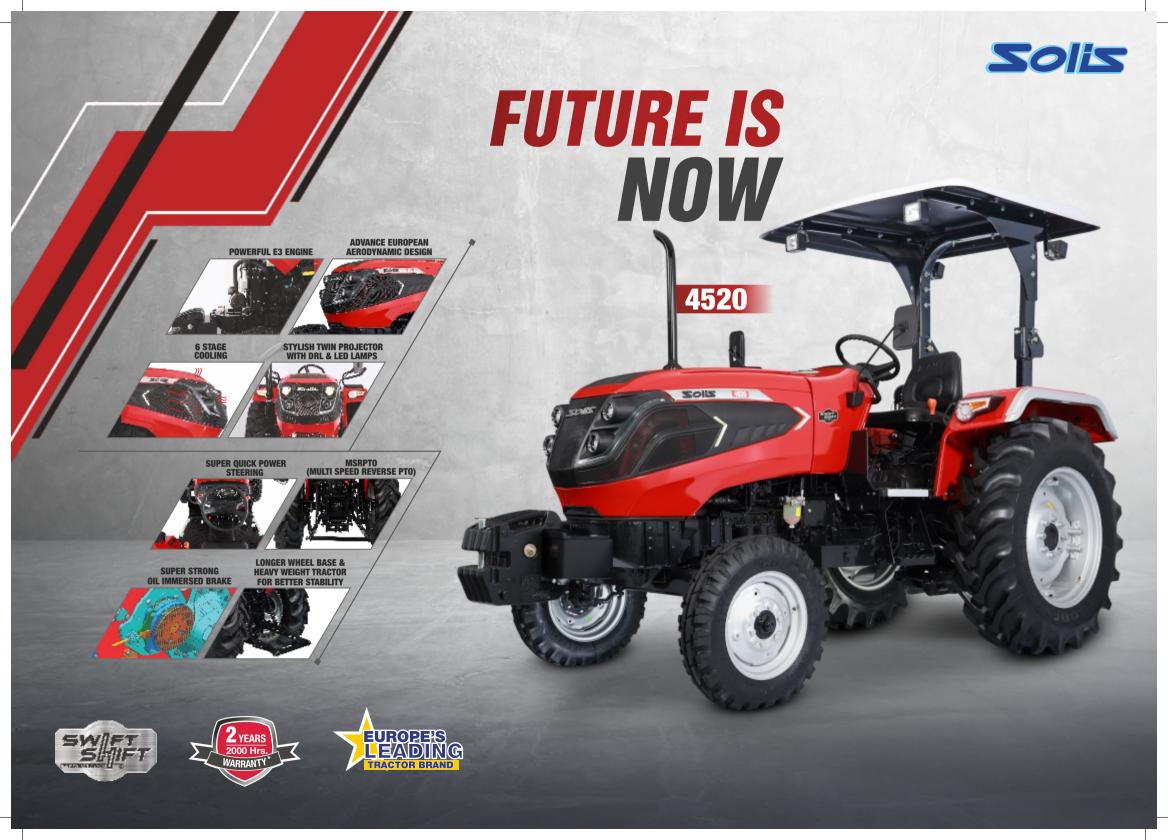

| <b>SPECIFICATIONS - 4520 (2W</b> | D) |
|----------------------------------|----|
|----------------------------------|----|

|                                 |                      | 4JZU (ZWD)                                                         |
|---------------------------------|----------------------|--------------------------------------------------------------------|
| Engine                          |                      |                                                                    |
| Engine HP                       |                      | 45 (2WD)                                                           |
| No. of Cylinders                |                      | 3                                                                  |
| Rated RPM                       |                      | 2000                                                               |
| Max Torque (Nm)                 |                      | 174                                                                |
| Air Cleaner                     |                      | Dry Air Cleaner With Clogging Sensor                               |
| Transmission                    |                      |                                                                    |
| Clutch Type                     |                      | Dual Clutch                                                        |
| Gear Box                        |                      | 8F+2R                                                              |
| Max Speed (kmph)                |                      | 27.58                                                              |
| Brake                           |                      | ·                                                                  |
| Brake Type                      |                      | Oil Immersed Brake                                                 |
| Hydraulics                      |                      |                                                                    |
| Lift Capacity (kg)              |                      | 1600 Kg                                                            |
| 3 Point Linkage                 |                      | CAT II                                                             |
| Hydraulic Control               |                      | 1DA/SA                                                             |
| Steering                        |                      |                                                                    |
| Steering                        |                      | Power                                                              |
| РТО                             |                      |                                                                    |
| PTO Standard RPM                |                      | 540                                                                |
| MSR PTO                         |                      | Optional                                                           |
| Туге                            |                      |                                                                    |
| Tyre                            | Front                | 6*16                                                               |
|                                 | Rear                 | 13.6*28/14.9*28                                                    |
| Fuel Tank                       |                      |                                                                    |
| Capacity (L)                    |                      | 65                                                                 |
| Dimensions & Weight             |                      |                                                                    |
| Wheel Base (mm)                 |                      | 2100                                                               |
| Length (mm)                     |                      | 3880                                                               |
| Width (mm)                      |                      | 1830                                                               |
| Front Ballast Weight (Optional) |                      | 4*29                                                               |
| *                               | Since product upgrad | dation is a continuous process, specification and details provided |

| SPECIFICATIONS - 4520 (4WD) |       |                                      |  |  |  |
|-----------------------------|-------|--------------------------------------|--|--|--|
| Engine                      |       |                                      |  |  |  |
| Engine HP                   |       | 45 (4WD)                             |  |  |  |
| No. of Cylinders            |       | 3                                    |  |  |  |
| Rated RPM                   |       | 2100                                 |  |  |  |
| Max Torque (Nm)             |       | 190                                  |  |  |  |
| Air Cleaner                 |       | Dry Air Cleaner With Clogging Sensor |  |  |  |
| Transmission                |       |                                      |  |  |  |
| Clutch Type                 |       | Dual Clutch                          |  |  |  |
| Gear Box                    |       | 8F+2R                                |  |  |  |
| Max Speed (kmph)            |       | 27.58                                |  |  |  |
| Brake                       |       | •                                    |  |  |  |
| Brake Type                  |       | Oil Immersed Brake                   |  |  |  |
| Hydraulics                  |       |                                      |  |  |  |
| Lift Capacity (kg)          |       | 1600 Kg                              |  |  |  |
| 3 Point Linkage             |       | CAT II                               |  |  |  |
| Hydraulic Control           |       | 1DA/SA                               |  |  |  |
| Steering                    |       |                                      |  |  |  |
| Steering                    |       | Power                                |  |  |  |
| РТО                         |       |                                      |  |  |  |
| PTO Standard RPM            |       | 540                                  |  |  |  |
| MSR PTO                     |       | Optional                             |  |  |  |
| Туге                        |       |                                      |  |  |  |
| Tyre                        | Front | 9.5*20                               |  |  |  |
|                             | Rear  | 13.6*28/14.9*28                      |  |  |  |
| Fuel Tank                   |       |                                      |  |  |  |